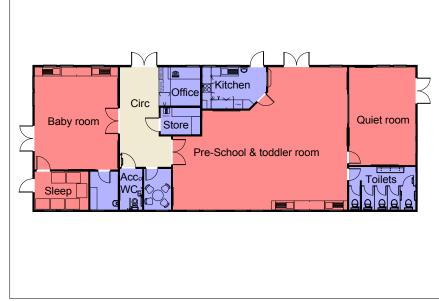

Site Location Plan- Scale 1:2500

Proposed floor plan

Proposed Site Plan

Proposed North West Elevation - New Milton Pre-School