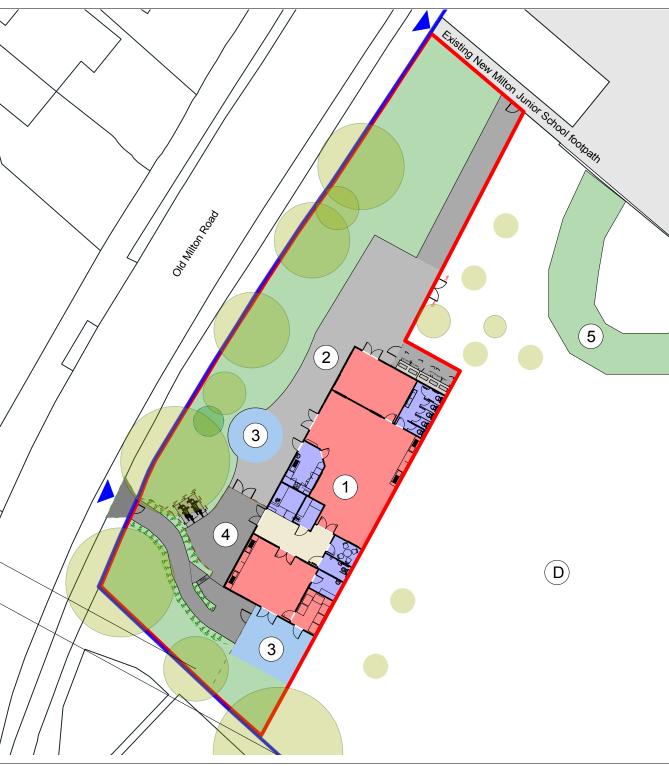

## Proposed Site Plan:

- 1 Proposed Pre-School modular building
- 2 Proposed hard play
- Proposed soft play
  Proposed soft play
  Proposed parent/ visitor waiting
  Existing Junior AstroTurf
- Teaching New Build Non-Teaching - New Build Circulation Pre-School Site Boundary New Milton Junior School Site Boundary Pedestrian Access Ν Vehicular Access