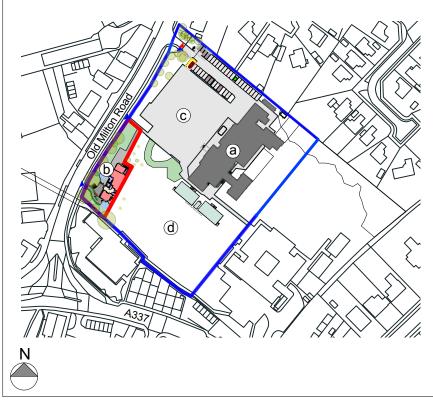

## Plans

Key:

 $(\mathbf{C})$ 

- a New Milton Junior School
- b Proposed New Milton Pre-School on the corner of the existing New Milton Junior School site
- c New Milton Junior car park
- d New Milton Junior playing field